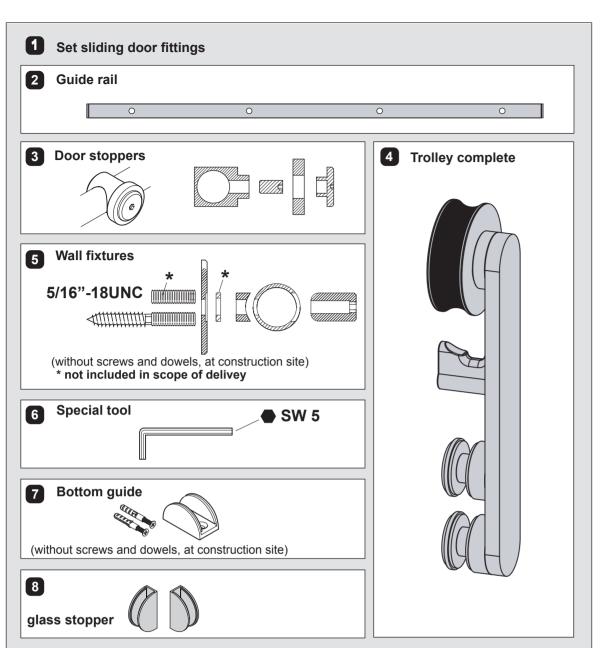

## Installation instructions Sliding door fittings Pandora

for 2 leaf glass doors (5/16" - 1/2" inch)

## Complete-set's

| • |           |           |           |               |                |            |           |                              |  |  |
|---|-----------|-----------|-----------|---------------|----------------|------------|-----------|------------------------------|--|--|
|   | A<br>Inch | B<br>Inch | C<br>Each | D<br>Inch     | E<br>max. Inch | F<br>Inch  | G<br>Inch | H<br>max. Inch<br>(H=E-F+1") |  |  |
|   | 118 1/8"  | 16 1/4"   | 8         | 55 1/8" - 59" | 98 7/16"       | 1/4"- 3/8" | 2 3/8"    | 99 1/8"                      |  |  |
|   | 144"      | 20 %16"   | 8         | 59" - 70 %"   | 98 7/16"       | 1/4"- 3/8" | 2 3/8"    | 99 1/8"                      |  |  |
|   | 192"      | 21 7/16"  | 10        | 78 ¾" - 94 ½" | 98 7/16"       | 1/4"- 3/8" | 2 3/8"    | 99 1/8"                      |  |  |

| Track rail length | Set / Each |   |   |    |   |   |  |  |
|-------------------|------------|---|---|----|---|---|--|--|
| 1                 | 2          | 3 | 4 | 5  | 6 | 7 |  |  |
| 118 1/8"          | 2          | 4 | 4 | 8  | 1 | 2 |  |  |
| 144"              | 2          | 4 | 4 | 8  | 1 | 2 |  |  |
| 192"              | 2          | 4 | 4 | 10 | 1 | 2 |  |  |