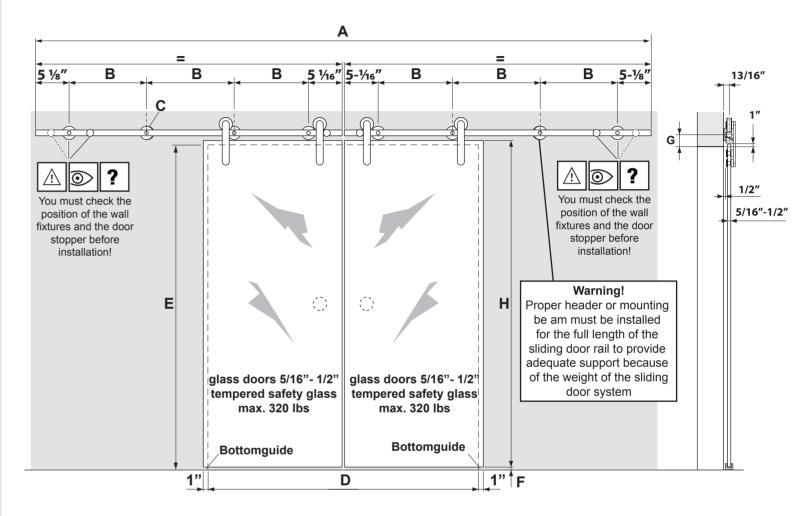

## Installation instructions Sliding door fittings Pandora

for 2 leaf glass doors (5/16" - 1/2" inch)

## Complete-set's

| • |           |           |           |               |                |            |           |                              |  |  |
|---|-----------|-----------|-----------|---------------|----------------|------------|-----------|------------------------------|--|--|
|   | A<br>Inch | B<br>Inch | C<br>Each | D<br>Inch     | E<br>max. Inch | F<br>Inch  | G<br>Inch | H<br>max. Inch<br>(H=E-F+1") |  |  |
|   | 118 1/8"  | 16 1/4"   | 8         | 55 1/8" - 59" | 98 7/16"       | 1/4"- 3/8" | 2 3/8"    | 99 1/8"                      |  |  |
|   | 144"      | 20 %16"   | 8         | 59" - 70 %"   | 98 7/16"       | 1/4"- 3/8" | 2 3/8"    | 99 1/8"                      |  |  |
|   | 192"      | 21 7/16"  | 10        | 78 ¾" - 94 ½" | 98 7/16"       | 1/4"- 3/8" | 2 3/8"    | 99 1/8"                      |  |  |