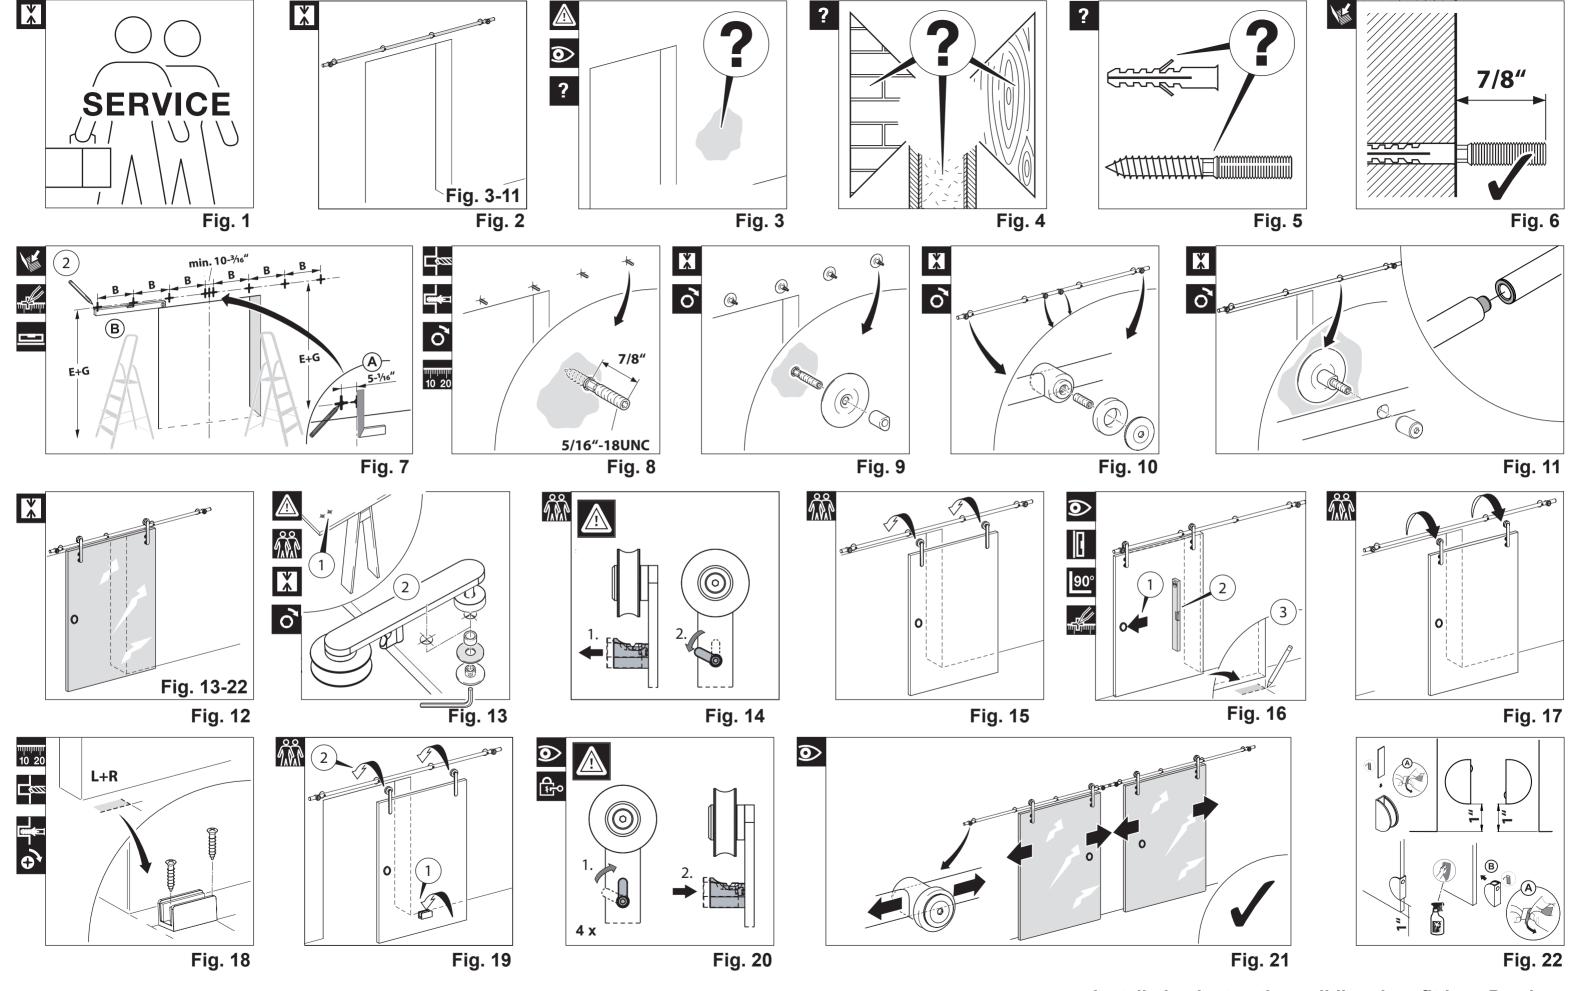

Comply with all general safety regulations when installing the sliding door fittings!

Installation to be completed by qualified licensed contractor.

Be sure to tighten all screw connections one week after starting to use the sliding door fittings!

Neveruse scouring agents to clean the sliding door fittings; rather use commercially available stainlesssteel cleaners!

## **ABP beyerle**

0 Screw on

Screw on

Loosen/Tighten

Install

At right angle

Drill

Dowels

Adjust Set

Perpendicular

Measure Mark

Visual inspection

Special-tool

2 people required

Measure

Clarify questions

See Instructions

Secure